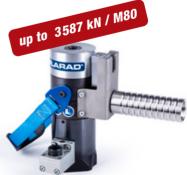

# PSE/PSD/ PST/PSQ

- Single- and multi-stage tensioners
- 360° rotatable handle
- Optical overstroke indicator
- Fail safe system