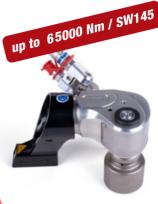

## **MX-EC**-Series

- Square drive torque wrench
- Also available as an explosion-proof version