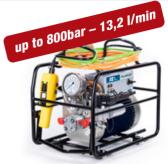

# Hydraulic pumps

# XE1power

- Fully automatic bolting
- No overheating during long operations

### XE1 control

- Torque and torque/angle bolting method
- Documentation, compatible with digital devices



### XE1 docu

- Documentation, compatible with digital devices
- Pre-definable bolting parameters



# XA1 power

- Battery hydraulic pump
- 10 kg operating weight
- Average 170 bolting applications with one battery charge



### TXE1 docu

- For Tensioners
- Constant pressure throughout the entire tension process
- Documentation



# Hydraulic tools

## **MX-EC**-Series

- Square drive torque wrench
- Also available as an explosion-proof version





### FSX-Series

- Low clearance torque wrench
- Low weight
- Extendable with inserts

# PSE/PSD/ PST/PSQ

- Single- and multi-stage tensioners
- 360° rotatable handle
- Optical overstroke indicator
- Fail safe system







# **Nutrunners**

### **DA2-**Series

- Battery nutrunners
- Torque and torque/angle bolting method
- Documentation an