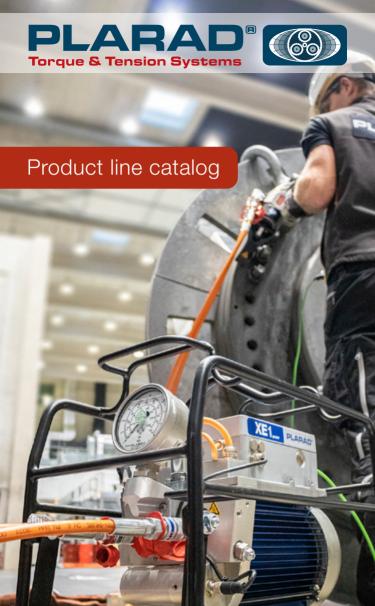

# Hydraulic pumps

# XE1power

- Fully automatic bolting
- No overheating during long operations

### XE1 control

- Torque and torque/angle bolting method
- Documentation, compatible with digital devices



### XE1 docu

- Documentation, compatible with digital devices
- Pre-definable bolting parameters



# XA1 power

- Battery hydraulic pump
- 10 kg operating weight
- Average 170 bolting applications with one battery charge



### TXE1 docu

- For Tensioners
- Constant pressure throughout the entire tension process
- Documentation



# Hydraulic tools

## **MX-EC**-Series

- Square drive torque wrench
- Also available as an explosion-proof version





### FSX-Series

- Low clearance torque wrench
- Low weight
- Extendable with inserts

# PSE/PSD/ PST/PSQ

- Single- and multi-stage