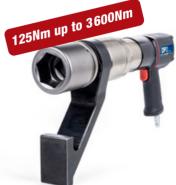

## **MX-EC**-Series

- Square drive torque wrench
- Also available as an explosion-proof version