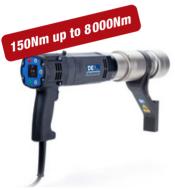

## **DE1-Series**

- Electric nutrunners
- Torque and torque/angle bolting method
- Storage function and documentation, compatible with digital devices

We offer a comprehensive range of services, bolt case analysis, calibrations, repairs and consulting.