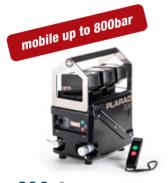

# Hydraulic pumps

# XE1power

- Fully automatic bolting
- No overheating during long operations

### XE1 control

- Torque and torque/angle bolting method
- Documentation, compatible with digital devices



### XE1 docu

- Documentation, compatible with digital devices
- Pre-definable bolting parameters



# XA1 power

- Battery hydraulic pump
- 10 kg operating weight
- Average 170 bolting applications with one battery charge



### TXE1 docu

- For Tensioners
- Constant pressure throughout the entire tension process
- Documentation



# Hydraulic tools

## **MX-EC**-Series

- Square drive torque wrench
- Also available as an explosion-proof version





### FSX-Series

- Low clearance torque wrench
- Low weight
- Extendable with inserts

# PSE/PSD/ PST/PSQ

- Single- and multi-stage tensioners
- 360° rotatable handle
- Optical overstroke indicator
- Fail safe system







# **Nutrunners**

### **DA2-**Series

- Battery nutrunners
- Torque and torque/angle bolting method
- Documentation and presetting the bolting case parameters



# **DP2**power

- Pneumatic nutrunner
- Compensation of p