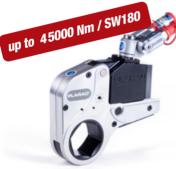

## **MX-EC**-Series

- Square drive torque wrench
- Also available as an explosion-proof version