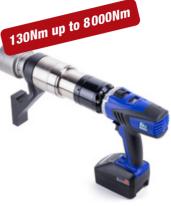

### **DA2-**Series

- Battery nutrunners
- Torque and torque/angle bolting method
- Documentation and presetting the bolting case parameters