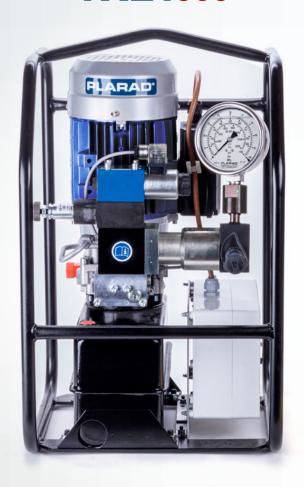

# TXE1eco

## THE RELIABLE BASE TENSIONER PUMP

PDF TO THE PRODUCT

The TXE1eco from PLARAD® is a robust and reliable basic pump for tensioning applications. The power unit is equipped with a powerful electric motor and can be effortlessly connected to large tensioners thanks to the 7L tank.