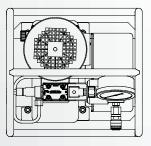

### **MANOMETER**

Easy pressure setup

### **7L OIL VOLUME**

For large or several simultaneously connected tools

### **OPERATION**

Via cable remote control

PDF TO THE PRODUCT

The TXE1eco from PLARAD® is a robust and reliable basic pump for tensioning applications. The power unit is equipped with a powerful electric motor and can be effortlessly connected to large tensioners thanks to the 7L tank.

It offers a maximum operating pressure of 1500 bar and a flow rate of up to 3 l/min.

In addition, the pump has an integrated pressure gauge for easy reading and control of the pressure. The unit is easy to operate by remote control and is perfect for applications where no documentation is required.