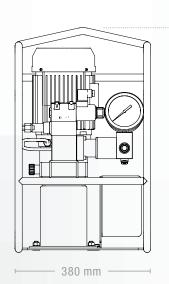

# TXE1eco // data

| Dimensions (WxHxD) | 380 x 630 x 360 mm                                                  |
|--------------------|---------------------------------------------------------------------|
| Max. pressure      | 21,755 psi / 1,500 bar                                              |
| Power supply       | 230V 50/60Hz // 110V 50/60Hz<br>400V 50Hz<br>460V 60Hz // 480V 60Hz |
| Power              | 1,1kW                                                               |
| Flow rate          | 0-1,740 psi /<br>0 - 120 bar ▶ 3.0 l/min                            |
|                    | 1,740-21,755 psi /<br>120 - 1,500 bar ▶ max 0.35 l/min              |
| Oil volume         | 1.8 gallon / 7 l                                                    |
| Weight             | ~80 pound / ~38 kg                                                  |
| Relief             | electric + manual                                                   |

630