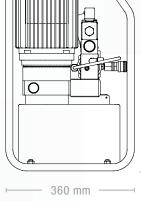

# TXE1eco // data

| Dimensions (WxHxD) | 380 x 630 x 360 mm                                                  |
|--------------------|---------------------------------------------------------------------|
| Max. pressure      | 21,755 psi / 1,500 bar                                              |
| Power supply       | 230V 50/60Hz // 110V 50/60Hz<br>400V 50Hz<br>460V 60Hz // 480V 60Hz |
| Power              | 1,1kW                                                               |
| Flow rate          | 0-1,740 psi /<br>0 - 120 bar ▶ 3.0 l/min                            |
|                    | 1,740-21,755 psi /<br>120 - 1,500 bar ▶ max 0.35 l/min              |
| Oil volume         | 1.8 gallon / 7 l                                                    |
| Weight             | ~80 pound / ~38 kg                                                  |
| Relief             | electric + manual                                                   |