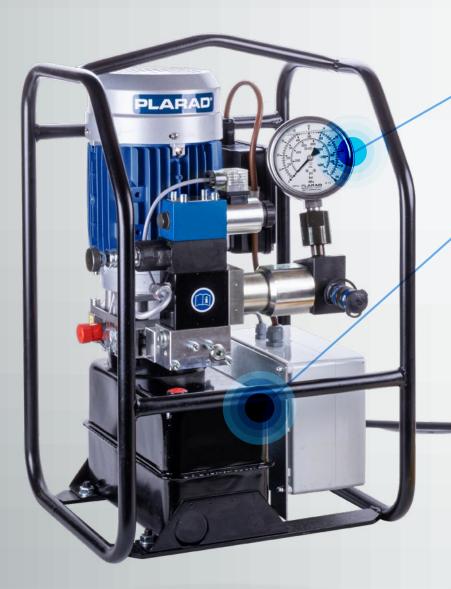

### **MANOMETER**

Easy pressure setup

### **7L OIL VOLUME**

For large or several simultaneously connected tools

### **OPERATION**

Via cable remote control

# EATURES

- ▶ Attractive price
- ▶ Fast & safe tensioning up to 1500bar
- Easy operation via cable remote control
- ▶ Stepless adjustable pressure thanks to manual adjustment valve
- ▶ Manage pressure with button
- ▶ Manual safety relief
- ▶ Resistant due to robust protective frame

PDF TO THE PRODUCT

The TXE1eco from PLARAD® is a robust and reliable basic pump for tensioning applications. The power unit is equipped with a powerful electric motor and can be effortlessly connected to large tensioners thanks to the 7L tank.

It offers a maximum operating pressure of 1500 bar and a flow rate of up to 3 l/min.

In addition, the pump has an integrated pressure gauge for easy reading and control of the pressure. The unit is easy to operate by remote control and is perfect for applications where no documentation is required.