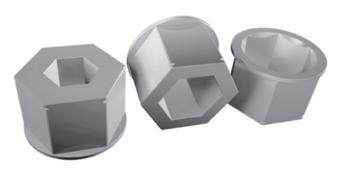

#### Reducer inserts

Our reducer inserts allow you to use your offset gear flexibly and economically. No matter what width across flats you use, our extensive range of reducers creates maximum flexibility at the lowest cost.