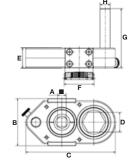

| Туре        | For nutrunners from the device generations | A ■<br>(inch) | B<br>(mm) | C<br>(mm) | D<br>(SW) | E<br>(mm) | Ø F<br>(mm) | G<br>(mm) | Ø H<br>(mm) | Weight (kg) | Article number |
|-------------|--------------------------------------------|---------------|-----------|-----------|-----------|-----------|-------------|-----------|-------------|-------------|----------------|
| ST2power 10 | DA2/DE1/DP1-05, -10                        | 3/4           | 98        | 205       | 41        | 40        | 62          | 225       | 30          | 4,30        | 82955          |
| ST2power 36 | DA2/DE1/DP1-20, -30, -36                   | 1             | 142       | 269       | 60        | 62        | 90          | 246       | 30          | 9,15        | 82956          |