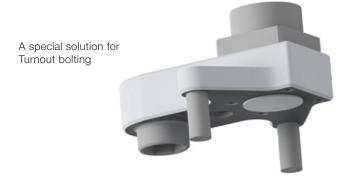

#### Reation arms

The pin reaction arm can be customized, different lengths are available. We are also happy to develop special reation arm solutions for your bolting cases.