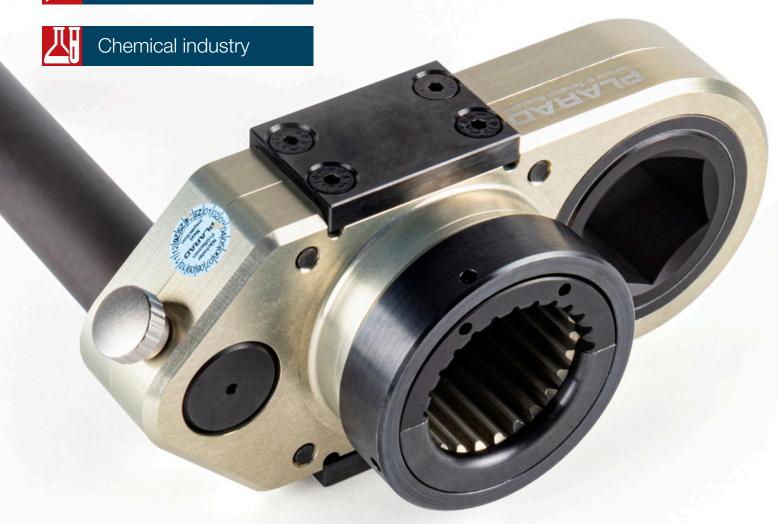

### Offset gear **ST2**power

The newly developed offset gear ST2 has been specially designed to meet the needs of our customers. Even in confined spaces, your bolting operations can be handled precisely thanks to the small and robust design. Classic applications are found in all bolting applications with long threaded rods, such as plate heat exchangers or bolts in hard-to-reach places. The ST2 can be operated with all Plarad nutrunners up to a maximum of 3,600 Nm.

| Туре        | For nutrunners from the device generations | A ■<br>(inch) | B<br>(mm) | C<br>(mm) | D<br>(SW) | E<br>(mm) | Ø F<br>(mm) | G<br>(mm) | Ø H<br>(mm) | Weight (kg) | Article number |
|-------------|--------------------------------------------|---------------|-----------|-----------|-----------|-----------|-------------|-----------|-------------|-------------|----------------|
| ST2power 10 | DA2/DE1/DP1-05, -10                        | 3/4           | 98        | 205       | 41        | 40        | 62          | 225       | 30          | 4,30        | 82955          |
| ST2power 36 | DA2/DE1/DP1-20, -30, -36                   | 1             | 142       | 269       | 60        | 62        | 90          | 246       | 30          | 9,15        | 82956          |