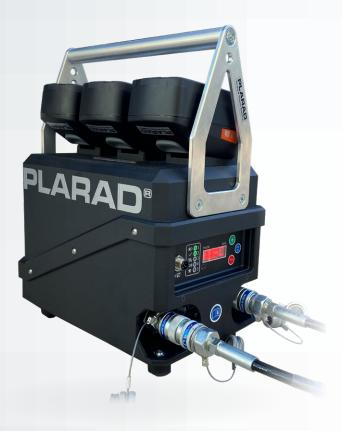

## XA1power

The XA1*power* from PLARAD<sup>®</sup> is the gamechanger for industrial boltings.

The new battery power pack XA1*power* revolutionizes the world of work in the field of hydraulic tools.

The use is very simple, since only torque wrench, hoses and a small power pack need to be taken along.

With one battery charge the power pack can be used for an average of 170 bolting connections<sup>\*</sup>.

Designed for a torque range up to 150,000 Nm and the operation of hydraulic wrenches up to 800 bar, it weighs only 10 kg. (incl. batteries).

Compared to commercially available 30-40 kg heavy units, it is a lightweight.