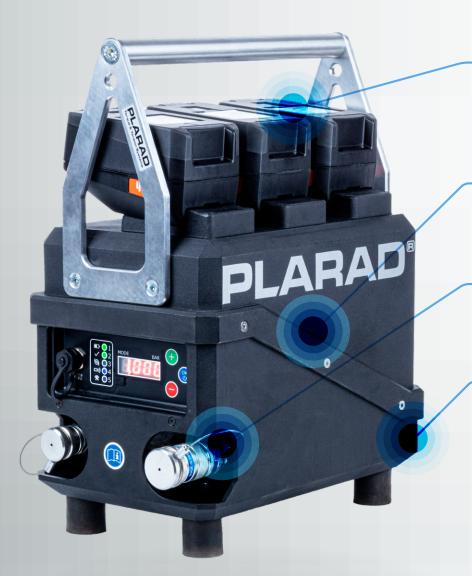

#### BATTERY

replaceable batteries from FEIN - one charge enables approx. 170\* boltings

#### PERFORMANCE

up to 800 bar operating pressure and 150,000 Nm torque

#### COMPATIBILITY

all commercially available hydraulic wrenches can be operated

#### WEIGHT

approx. 10 kg including batteries

£

ш.,

- battery operated power unit withexchangeable battery
  - (FEIN system)
  - Safe and fully automatic
  - Operates at the touch of a button
- up to the preset torque orpressure
  - Compact & robust design
- Maximum freedom of movement through wireless remote control
- Perfect for service applications thanks to compact dimensions and low weight
- Mobile use worldwide, independent of frequency and voltage

## XA1power

The XA1*power* from PLARAD<sup>®</sup> is the gamechanger for industrial boltings.

The new battery power pack XA1*power* revolutionizes the world of work in the field of hydraulic tools.

The use is very simple, since only torque wrench, hoses and a small power pack need to be taken along.

With one battery charge the power pack can be used for an average of 170 bolting connections<sup>\*</sup>.

Designed for a torque range up to 150,000 Nm and the operation of hydraulic wrenches up to 800 bar, it weighs only 10 kg. (incl. batteries).