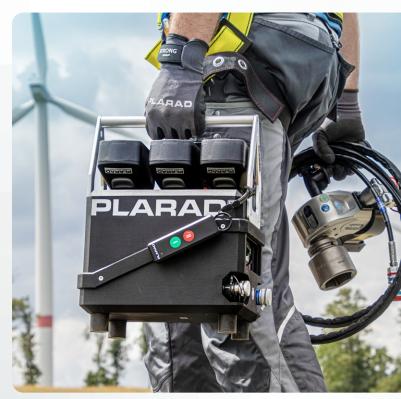

Ideal for international teams is that all work can be independent of frequency and voltage of the power supply can be carried out. The service specialists can fully concentrate on the work to be done.

Compared to commercially available 30-40 kg heavy units, it is a lightweight.