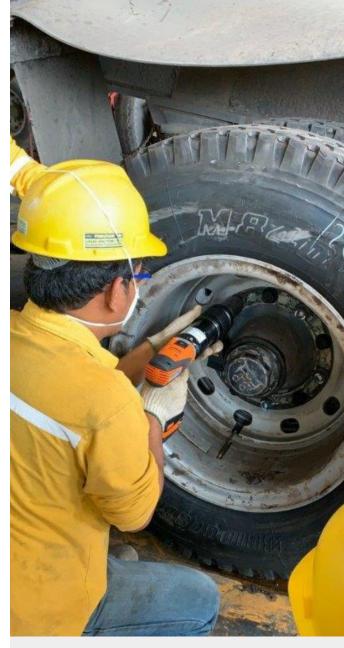

#### Maximum safety - minimum downtime

Mounting and tightening bus and truck wheels properly are of top importance! Safety of drivers and passengers should be the top priority, furthermore precise bolting can reduce road accidents drastically.

Precision bolting is one of the main qualities of our DA2 nutrunner which is a truly state-of-the-art product. It is one of the most used tools, especially for the maintenance of trucks and heavy vehicles. It delivers controlled torque and has an impressive ergonomic design. This not only save time but also helps workers reduce their physical stress.

#### Plarad DA2 Nutrunner

- 2,000 Nm
- 25 (gear 4)
- 6.85 kg
- 5.2 Ah / 6 Ah
- constant speed
- 1inch / 25.4 mm

Article no 72010s available in different power classes 130-8000 Nm