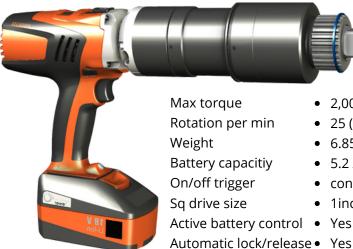

#### Plarad DA2 Nutrunner

- 2,000 Nm
- 25 (gear 4)
- 6.85 kg
- 5.2 Ah / 6 Ah
- constant speed
- 1inch / 25.4 mm

Article no 72010s available in different power classes 130-8000 Nm