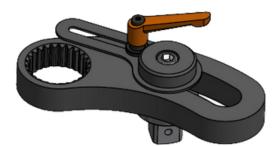

#### Plarad sliding reaction arm

- Covers bolt distances from 95 - 150 mm
- Up to 2,000 Nm
- Safety lock
- Heavy duty / 2.84 kg
- Solidly built
- Sq drive 1"

Article no - 78365 suitable for DA2, DE1 & DP1 nutrunner