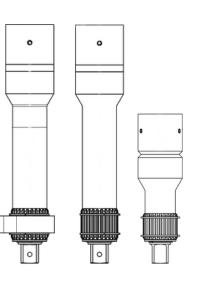

### Plarad extension

- Various lenghts available
- Up to 5,000 Nm
- Inner shaft for safe operation
- Heavy duty
- 2.84 kg
- Solid built
- Sq drive 1"

Article no - 77984, 77985, 79903 suitable for nutrunners DA2, DE1 & DP1