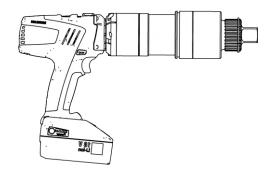

#### Plarad DA2 Nutrunner

Max torque

Rotation per min

Weight

Battery capacitiy

Automatic locking

Battery control

On/off trigger

Sq drive size

- 4.800 Nm
- 21 (gear 4)
- 8.50kg
- 5.2 Ah /6 Ah Li Ion
- Yes
- Yes
- Yes constant speed
- 1½ inch / 25.4 mm

Article no - 72022 (Battry torque wrench set) \*also suitable for pneumatic or electric nutrunners