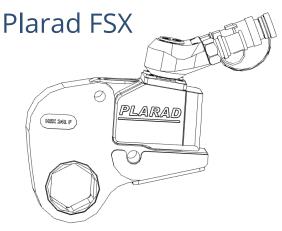

Plarad torque & tension system - your partner for mining and extraction.

Tool

Low profile torque wrench

Type

FSX F 246 2,350 Nm

Weight

2.7 kg

Max Pressure

Max torque

800 bar

Article no HSX 246 - 53452, Article no SX-EC 2 TS 2AS - 54130 \*MX-EC 45 is also suitable for this application

**Excavator-Slew Ring** 