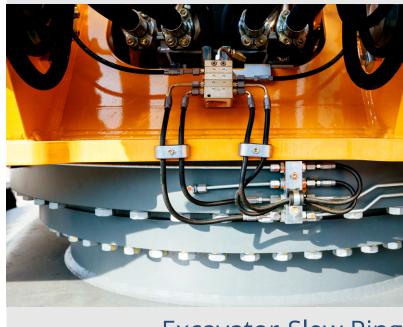

Max torque

800 bar

Article no HSX 246 - 53452, Article no SX-EC 2 TS 2AS - 54130 \*MX-EC 45 is also suitable for this application

**Excavator-Slew Ring** 